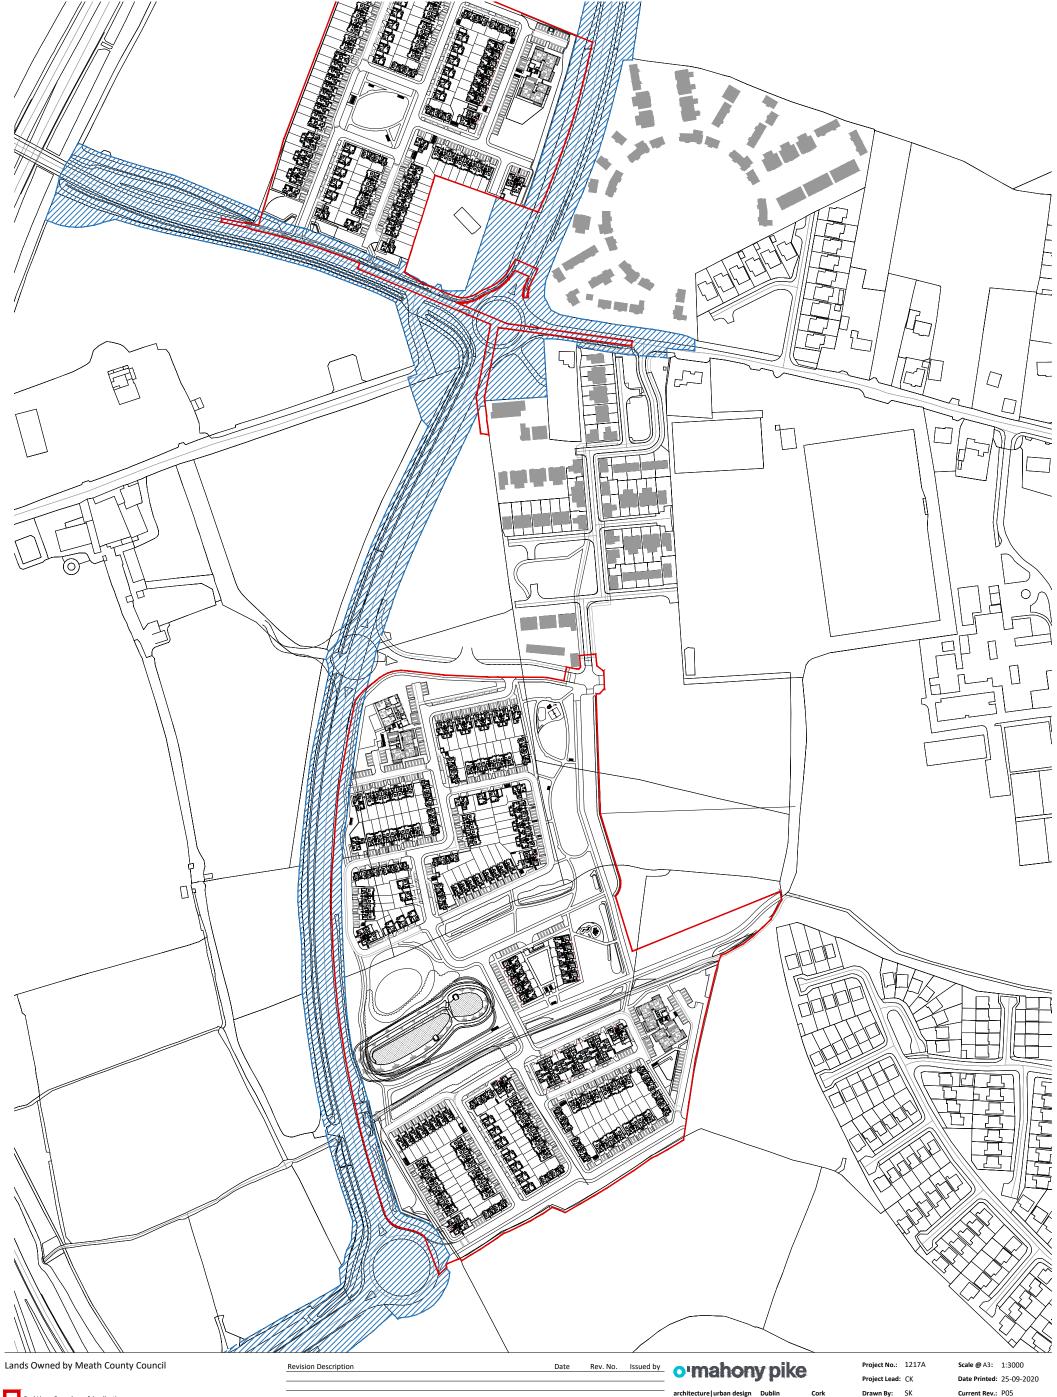

**Dear James** 

Meath County Council as the body having effective control over the lands hereby consent to Castlethorn making a Strategic Housing Development Planning Application for a proposal consisting of 415 No. dwellings, a creche and all associated landscaping and other works at Cooksland and Knocks, Dunshaughlin, Co. Meath as indicatively hatched in blue, within the redline boundary of proposed development on the attached O'Mahony Pike plan entitled 'Lands Owned by Meath County Council' Drawing No. 1217A-OMP-00-ST-DR-A-1902 dated 25/9/20.

Yours sincerely

Dara McGowan

**Senior Executive Officer** 

**Corporate Services – Assets & Facilities Management** 

Enc:

1. Map 1217A-OMP-00-ST-DR-A-1902

Red Line - Boundary of Application Lands Under Discussion

Drawing Title: Lands Owned by Meath County Council Drawing No.: 1217A-OMP-00-ST-DR-A-1902

Suitability - Checked By - Date